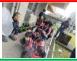

## 防火教室

3月5日(水)防火教室が行われました。女性消防団の方に煙探知機などに関する紙芝居を読んでいただきました。上甑分駐所の方々の御好意で救急車を見学して、ストレッチャーにも寝かせていただき、煙の中に入る体験もさせていただきました。とても貴重な体験ができました。御家庭でも、『火の用心』に気を付けて過ごしてください。